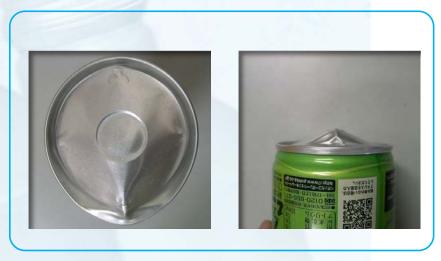

Isolated aluminum from contacting the ingredients to meet the high safety requirements; it can be for high temperature sterilization, applied to various of beverage items, be heated for hot drinks.

Explosion-proof bottom End:

Even if the internal pressure increases, the container can be safe from bursting into bottles.

■ Full Box inspection :

### **NBC** —safety

NBC offers additional explosion-proof features for the bottom End.