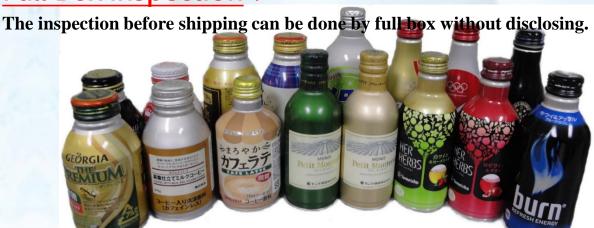

Even if the internal pressure increases, the container can be safe from bursting into bottles.

■ Full Box inspection :