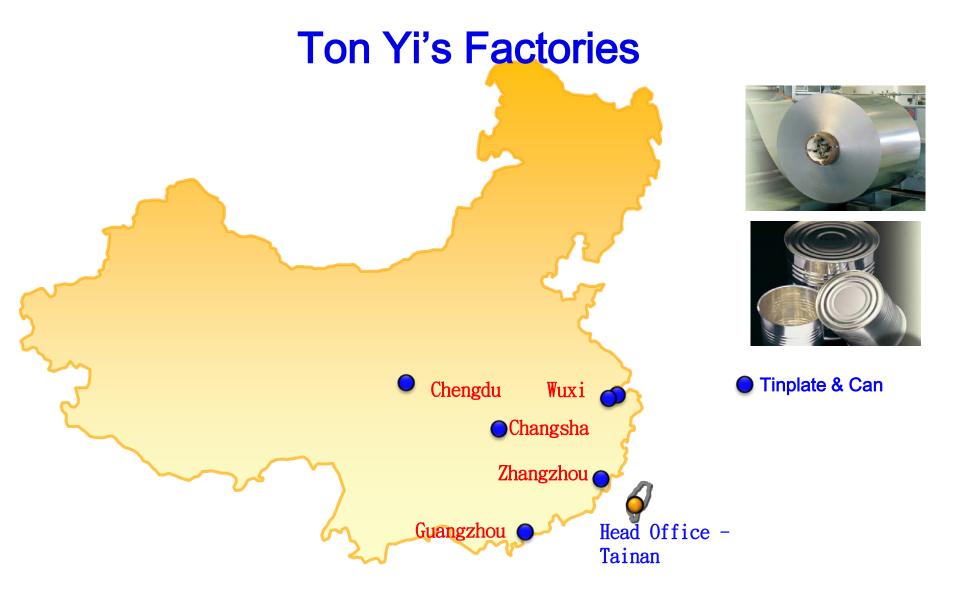

ebt*             | 13,063.34  | 35.1%  | 14,297.66  | 38.3%  |  |  |  |
| Total Equity                       | 19,930.66  | 53.6%  | 19,397.48  | 51.9%  |  |  |  |
| Key Indices                        |            |        |            |        |  |  |  |
| Current Ratio                      | 147.7%     |        | 123.6%     |        |  |  |  |
| Total Liablity to Equity Ratio     | 86.7%      |        | 92.7%      |        |  |  |  |
| Net Total Liablity to Equity Ratio | 75.3%      |        | 88.0%      |        |  |  |  |

<sup>\*</sup>Interest -Bearing Debt : short/long -term borrowings、short-term notes and bills payable、corporate bonds



### Segment Revenue (Consolidated)





### **Dividend Policy**



<sup>\* 2018</sup>Y dividend has not been approved by shareholders' meeting.





Ho Chi Minh City





TON YI INDUSTRIAL CORP.

# New Bottle Can Desrciption (NBC)



### NBC -various bottle types

| 口徑                | Ф28mm         |               |               | Ф38mm         |               |
|-------------------|---------------|---------------|---------------|---------------|---------------|
| capacity          | 500ml         | 300ml         | 300ml         | 300ml         | 400ml         |
| type              |               |               |               |               |               |
| height<br>caliber | 196mm<br>66mm | 133mm<br>66mm | 162mm<br>59mm | 131mm<br>66mm | 163mm<br>66mm |
|                   |               |               |               |               |               |

#### **NBC** -characters

Bottle cap can be opened and resealed:

NBC