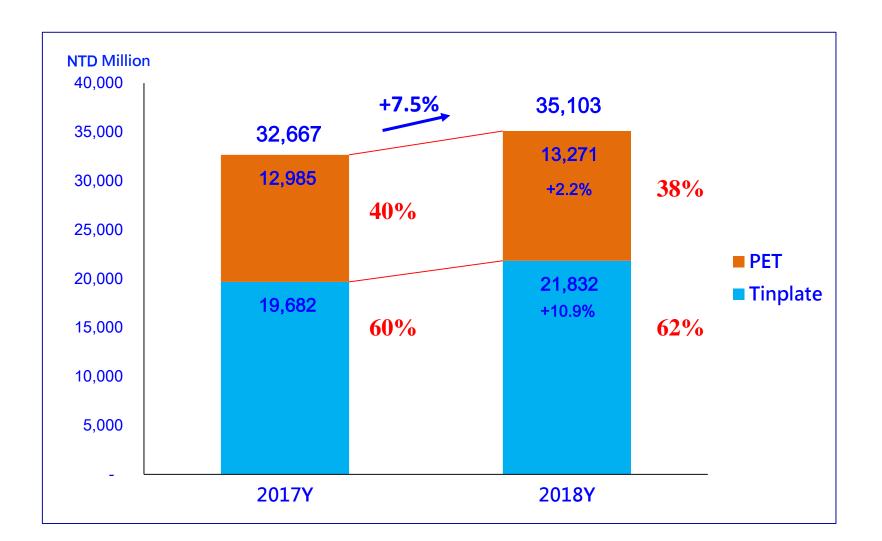

### Segment Revenue (Consolidated)

### I/S of Ton Yi (Consolidated)

| Unit:NTD in Millions                                | 2018Y     |        | 2017Y     |        | YOY    |
|-----------------------------------------------------|-----------|--------|-----------|--------|--------|
|                                                     | amount    | %      | amount    | %      | 101    |
| Revenue                                             | 35,103.81 | 100.0% | 32,667.38 | 100.0% | 7.5%   |
| Gross Profit                                        | 3,350.85  | 9.5%   | 3,449.51  | 10.6%  | -2.9%  |
| Operation Profit                                    | 981.84    | 2.8%   | 1,237.73  | 3.8%   | -20.7% |
| Other non-operating revenue and expense             | 1,208.22  | 3.4%   | (367.63)  | -1.1%  | 428.7% |
| Profit Before Tax                                   | 2,190.07  | 6.2%   | 870.10    | 2.7%   | 151.7% |
| Profit After Tax                                    | 1,539.58  | 4.4%   | 602.90    | 1.8%   | 155.4% |
| Profit After Tax(attribute to owners of the parent) | 1,486.25  | 4.2%   | 600.10    | 1.8%   | 147.7% |
| EPS(NTD dollar)                                     | 0.94      |        | 0.38      |        | 147.4% |