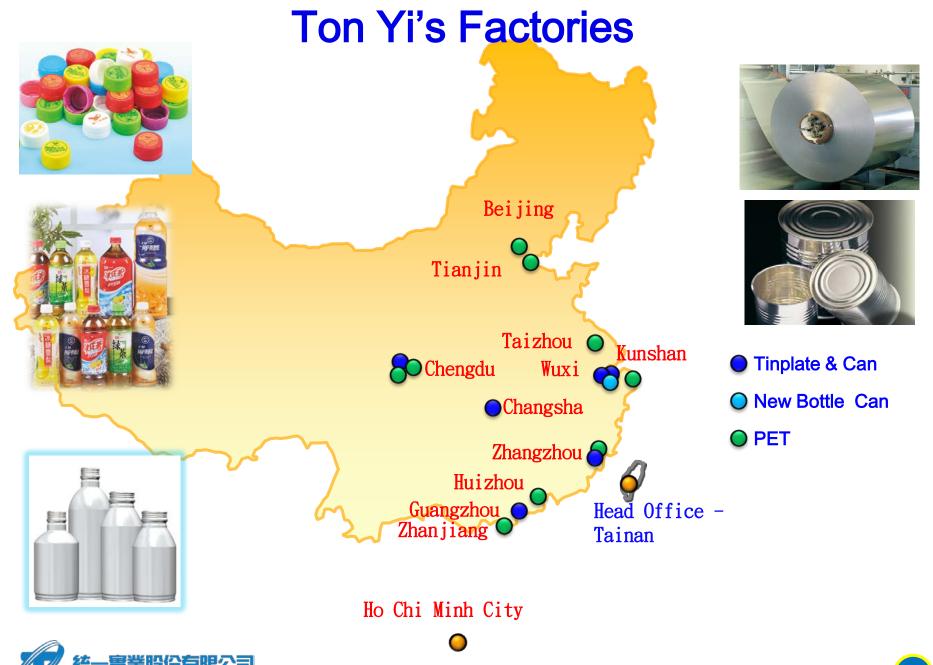

063.34  | 35.1%  | 14,297.66  | 38.3%  |  |  |  |
| Total Equity                       | 19,930.66  | 53.6%  | 19,397.48  | 51.9%  |  |  |  |
| Key Indices                        |            |        |            |        |  |  |  |
| Current Ratio                      | 147.7%     |        | 123.6%     |        |  |  |  |
| Total Liablity to Equity Ratio     | 86.7%      |        | 92.7%      |        |  |  |  |
| Net Total Liablity to Equity Ratio | 75.3%      |        | 88.0%      |        |  |  |  |

<sup>\*</sup>Interest -Bearing Debt : short/long -term borrowings、short-term notes and bills payable、corporate bonds



### Segment Revenue (Consolidated)





### **Dividend Policy**



<sup>\* 2018</sup>Y dividend has not been approved by shareholders' meeting.





Ho Chi Minh City





TON YI INDUSTRIAL CORP.

# New Bottle Can Desrciption (NBC)



### NBC -various bottle types

| 口徑                | Ф28mm         |               |               | Ф38mm         |               |
|-------------------|---------------|---------------|---------------|---------------|---------------|
| capacity          | 500ml         | 300ml         | 300ml         | 300ml         | 400ml         |
| type              |               |               |               |               |               |
| height<br>caliber | 196mm<br>66mm | 133mm<br>66mm | 162mm<br>59mm | 131mm<br>66mm | 163mm<br>66mm |
|                   |               |               |               |               |               |

#### **NBC** -characters

Bottle cap can be opened and resealed:

NBC has the advantages of