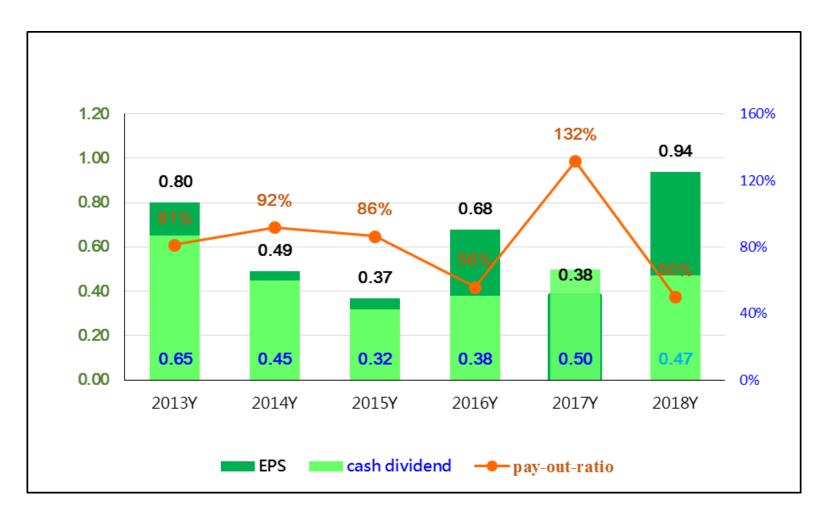

### **Dividend Policy**

<sup>\* 2018</sup>Y dividend has not been approved by shareholders' meeting.

Ho Chi Minh City

TON YI INDUSTRIAL CORP.

### I/S of Ton Yi (Consolidated)

| Unit:NTD in Millions                                | 2018Y     |        | 2017Y     |        | YOY    |
|-----------------------------------------------------|-----------|--------|-----------|--------|--------|
|                                                     | amount    | %      | amount    | %      | 101    |
| Revenue                                             | 35,103.81 | 100.0% | 32,667.38 | 100.0% | 7.5%   |
| Gross Profit                                        | 3,350.85  | 9.5%   | 3,449.51  | 10.6%  | -2.9%  |
| Operation Profit                                    | 981.84    | 2.8%   | 1,237.73  | 3.8%   | -20.7% |
| Other non-operating revenue and expense             | 1,208.22  | 3.4%   | (367.63)  | -1.1%  | 428.7% |
| Profit Before Tax                                   | 2,190.07  | 6.2%   | 870.10    | 2.7%   | 151.7% |
| Profit After Tax                                    | 1,539.58  | 4.4%   | 602.90    | 1.8%   | 155.4% |
| Profit After Tax(attribute to owners of the parent) | 1,486.25  | 4.2%   | 600.10    | 1.8%   | 147.7% |
| EPS(NTD dollar)                                     | 0.94      |        | 0.38      |        | 147.4% |