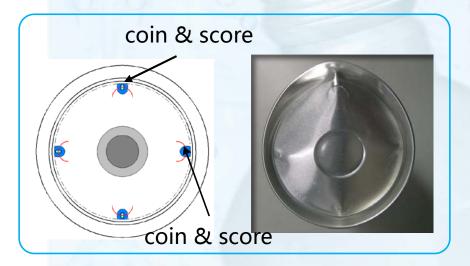

Isolated aluminum from contacting the ingredients to meet the high safety requirements; it can be for high temperature sterilization, applied to various of beverage items, be heated for hot drinks.

Explosion-proof bottom End:

Even if the internal pressure increases, the container can be safe from bursting into bottles.

■ Full Box inspection :

### **NBC** —safety

NBC offers additional explosion-proof features for the bottom End.