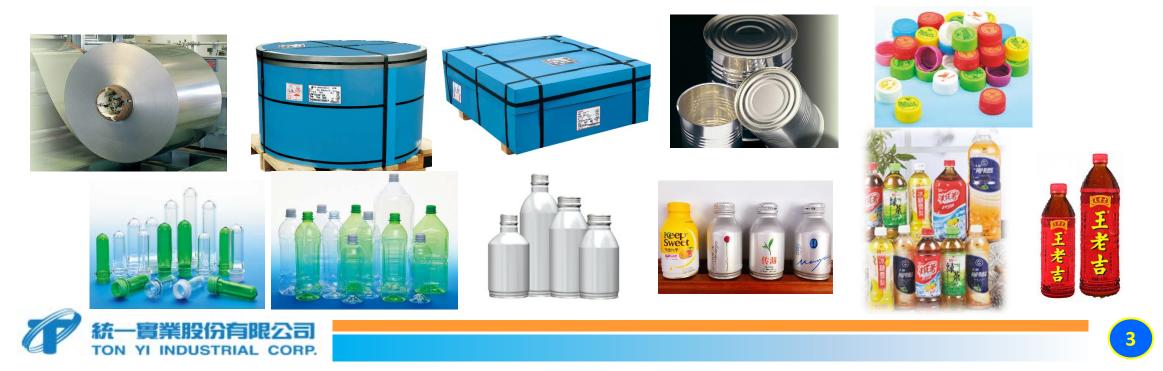

#### **Ton Yi's Fundaments**

- A member of the Uni-President group
- Established : 1969 , Taiwan
- Capital : NTD15.79 Bil.
- Products : Cold Rolled Steel, Tin Mill Black Plate, Tinplate, Tin Cans, PET bottle packing & Filling, Tetra Pak Filling, PET Bottle Lids New Bottle Can