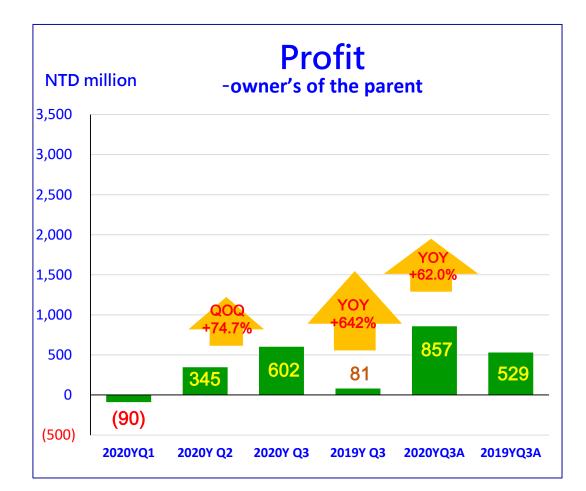

#### **Profit** (consolidated)

#### 2020 Q1-Q3

Unit: NTD million

|                    | Taiwan     | Tinplate<br>Manufacturing<br>(in Mainland China) | PET Package<br>Manufacturing<br>(in Mainland China) | Others   | Total       | Adj.       | Consolidated |
|--------------------|------------|--------------------------------------------------|-----------------------------------------------------|----------|-------------|------------|--------------|
| Segment<br>Revenue | 8, 268. 93 | 3, 297. 30                                       | 10, 187. 72                                         | 1,289.49 | 23, 043. 44 |            | 23, 043. 44  |
| ΥΟΥ                | -9.2%      | -18.4%                                           | -3.9%                                               | 5.3%     | 0.00%       |            | -7.7%        |
| Segment<br>Income  | 829.83     | -92.81                                           | 1, 338. 42                                          | 1,036.92 | 3, 112. 37  | (1,994.72) | 1, 117. 65   |
| ΥΟΥ                | 48.7%      | 81.7%                                            | 36.8%                                               | 115.0%   | 105.8%      |            | 74.7%        |

#### 2020年Q3

Unit: NTD million

|                    | Taiwan   | Tinplate<br>Manufacturing<br>(in Mainland China) | PET Package<br>Manufacturing<br>(in Mainland China) | Others | Total      | Adj.        | Consolidated |
|--------------------|----------|--------------------------------------------------|-----------------------------------------------------|--------|------------|-------------|--------------|
| Segment<br>Revenue | 2,865.84 | 1, 514. 40                                       | 4, 196. 74                                          | 500.27 | 9, 077. 26 |             | 9, 077. 26   |
| YOY                | -6.2%    | 10.7%                                            | 8.3%                                                | 4.5%   | 0.00%      |             | 3.4%         |
| Segment<br>Income  | 611.23   | 66.85                                            | 648.34                                              | 620.86 | 1, 947. 29 | (1, 157.85) | 789.44       |
| ΥΟΥ                | 681.5%   | 122.6%                                           | 61.7%                                               | 606.4% | 618.1%     |             | 1197.4%      |