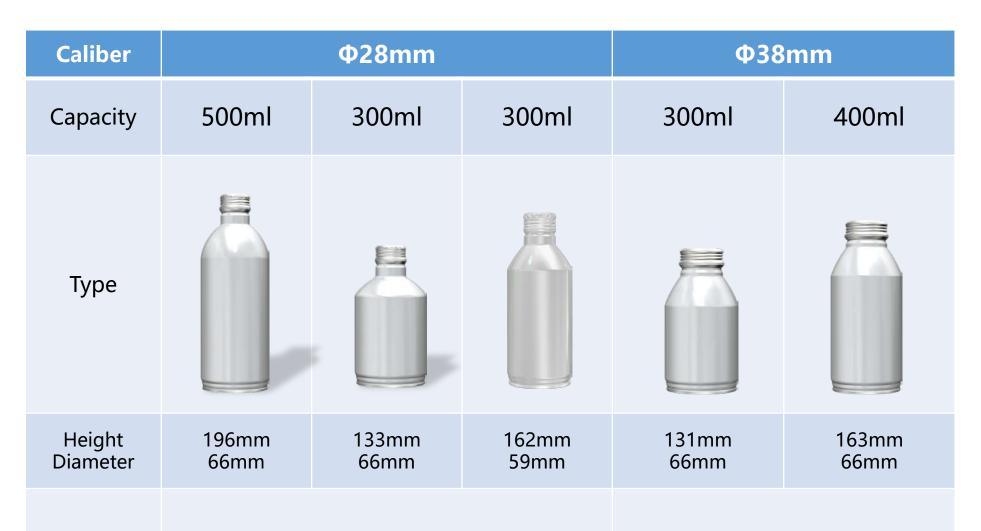

| 2019       |  |
| Beginning Balance                                  | 1,353.47                                 | 2,265.39   |  |
| Net cash provided by operating activities          | 3,352.29                                 | 1,670.80   |  |
| Net cash used in investing activities              | (808.05)                                 | (923.37)   |  |
| Net cash provided by(Used in) financing activities | (1,611.62)                               | (1,687.37) |  |
| Ending Balance                                     | 2,278.19                                 | 1,183.02   |  |



#### Dividends





#### Ton Yi's Factories



TON YI INDUSTRIAL CORP.





Tinplate & CanNew Bottle Can

**PET** 



11

#### New Bottle Can (NBC)





### NBC ~ Various Type





#### **NBC Product**





#### **NBC Product**











### **NBC Product**















# Thank you very much.

## Q&A