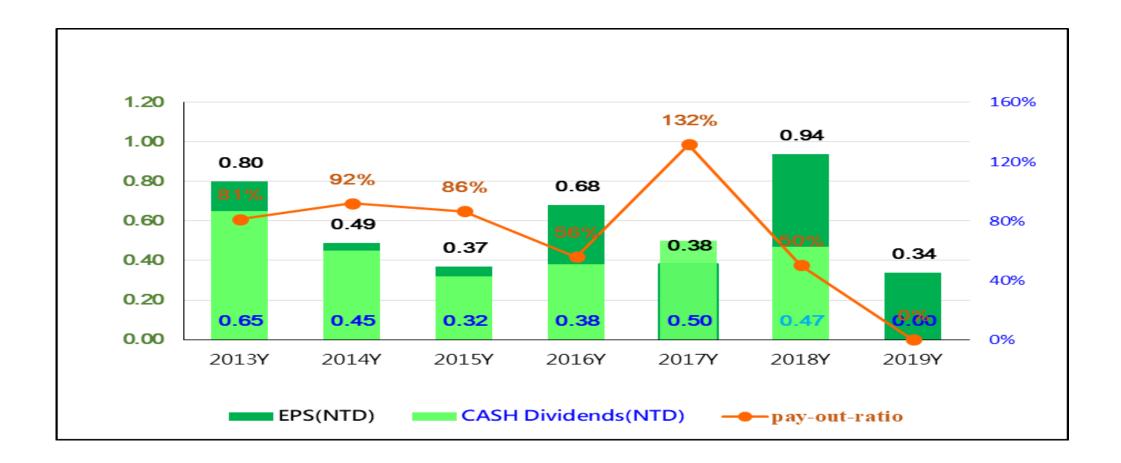

------------------------------------|------------------------------------------|------------|--|
| Unit:NTD million                                   | 2020                                     | 2019       |  |
| Beginning Balance                                  | 1,353.47                                 | 2,265.39   |  |
| Net cash provided by operating activities          | 3,352.29                                 | 1,670.80   |  |
| Net cash used in investing activities              | (808.05)                                 | (923.37)   |  |
| Net cash provided by(Used in) financing activities | (1,611.62)                               | (1,687.37) |  |
| Ending Balance                                     | 2,278.19                                 | 1,183.02   |  |



#### Dividends





#### Ton Yi's Factories



TON YI INDUSTRIAL CORP.





Tinplate & CanNew Bottle Can

**PET** 



11

#### New Bottle Can (NBC)





### NBC ~ Various Type





#### **NBC Product**





#### **NBC Product**











### **NBC Product**















# Thank you very much.

## Q&A