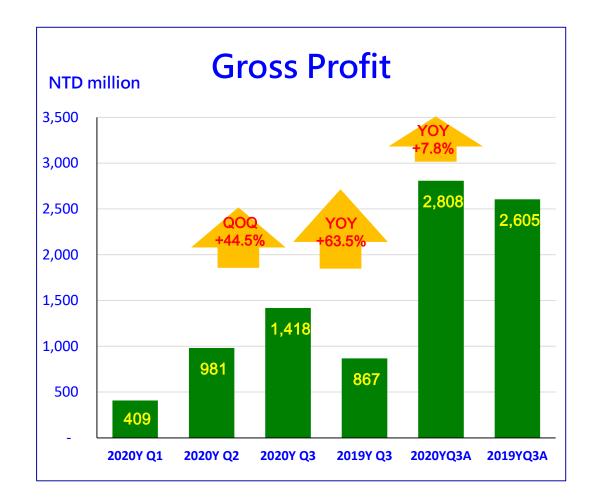

#### **Profit** (consolidated)

#### 2020 Q1-Q3

Unit: NTD million

|                    | Taiwan     | Tinplate<br>Manufacturing<br>(in Mainland China) | PET Package<br>Manufacturing<br>(in Mainland China) | Others   | Total       | Adj.       | Consolidated |
|--------------------|------------|--------------------------------------------------|-----------------------------------------------------|----------|-------------|------------|--------------|
| Segment<br>Revenue | 8, 268. 93 | 3, 297. 30                                       | 10, 187. 72                                         | 1,289.49 | 23, 043. 44 |            | 23, 043. 44  |
| ΥΟΥ                | -9.2%      | -18.4%                                           | -3.9%                                               | 5.3%     | 0.00%       |            | -7.7%        |
| Segment<br>Income  | 829.83     | -92.81                                           | 1, 338. 42                                          | 1,036.92 | 3, 112. 37  | (1,994.72) | 1, 117. 65   |
| ΥΟΥ                | 48.7%      | 81.7%                                            | 36.8%                                               | 115.0%   | 105.8%      |            | 74.7%        |

#### 2020年Q3

Unit: NTD million

|                    | Taiwan   | Tinplate<br>Manufacturing<br>(in Mainland China) | PET Package<br>Manufacturing<br>(in Mainland China) | Others | Total      | Adj.        | Consolidated |
|--------------------|----------|--------------------------------------------------|-----------------------------------------------------|--------|------------|-------------|--------------|
| Segment<br>Revenue | 2,865.84 | 1, 514. 40                                       | 4, 196. 74                                          | 500.27 | 9, 077. 26 |             | 9, 077. 26   |
| YOY                | -6.2%    | 10.7%                                            | 8.3%                                                | 4.5%   | 0.00%      |             | 3.4%         |
| Segment<br>Income  | 611.23   | 66.85                                            | 648.34                                              | 620.86 | 1, 947. 29 | (1, 157.85) | 789.44       |
| ΥΟΥ                | 681.5%   | 122.6%                                           | 61.7%                                               | 606.4% | 618.1%     |             | 1197.4%      |