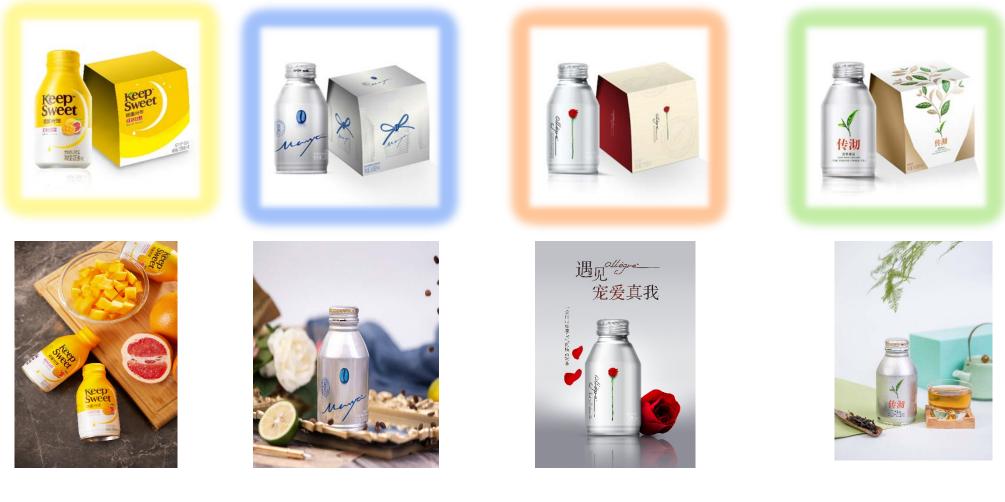

| 2019       |  |
| Beginning Balance                                  | 1,353.47                                 | 2,265.39   |  |
| Net cash provided by operating activities          | 3,352.29                                 | 1,670.80   |  |
| Net cash used in investing activities              | (808.05)                                 | (923.37)   |  |
| Net cash provided by(Used in) financing activities | (1,611.62)                               | (1,687.37) |  |
| Ending Balance                                     | 2,278.19                                 | 1,183.02   |  |



#### Dividends





#### Ton Yi's Factories



TON YI INDUSTRIAL CORP.





Tinplate & CanNew Bottle Can

**PET** 



11

#### New Bottle Can (NBC)





### NBC ~ Various Type





#### **NBC Product**





#### **NBC Product**











### **NBC Product**















# Thank you very much.

## Q&A