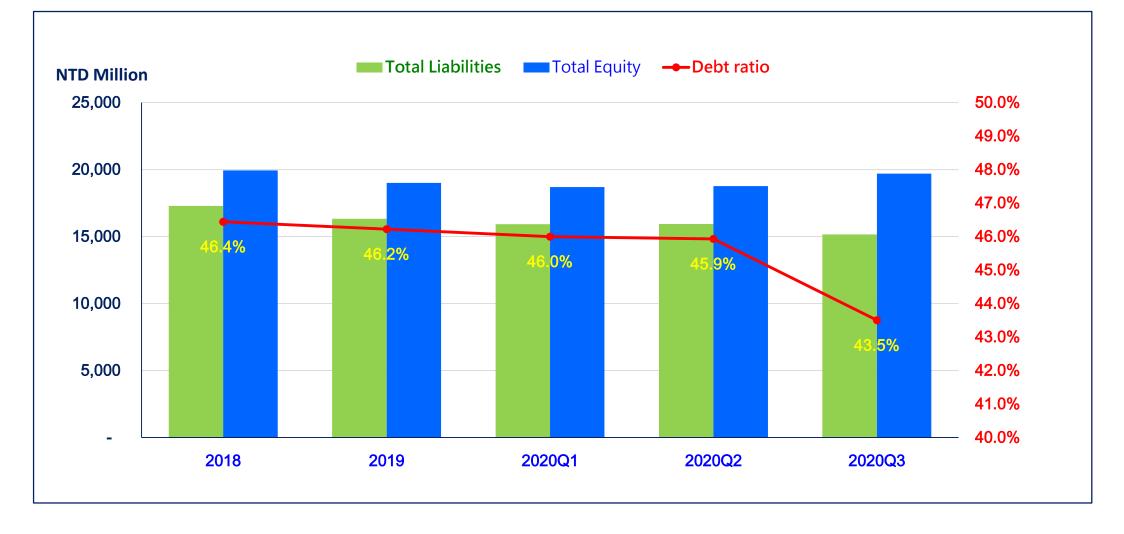

### Key Balance Sheet (consolidated)

| Unit:NTD Million               | 2020/9/30 | %      | 2019/12/31 | %      | 2019/9/30 | %      |
|--------------------------------|-----------|--------|------------|--------|-----------|--------|
| Total Assets                   | 34,849.88 | 100.0% | 35,333.32  | 100.0% | 37,222.73 | 100.0% |
| Property,Plant & Equipment     | 21,094.25 | 60.5%  | 22,096.12  | 62.5%  | 22,536.45 | 60.5%  |
| Total Liabilities              | 15,159.74 | 43.5%  | 16,331.11  | 46.2%  | 18,095.70 | 48.6%  |
| Interest-bearing Debt*         | 9,069.36  | 26.0%  | 10,523.99  | 29.8%  | 12,308.94 | 33.1%  |
| Total Equity                   | 19,690.14 | 56.5%  | 19,002.21  | 53.8%  | 19,127.03 | 51.4%  |
| Current Ratio                  | 162.7%    |        | 154.2%     |        | 125.9%    |        |
| Total Liablity to Assets Ratio | 77.0%     |        | 85.9%      |        | 94.6%     |        |
| Total Liablity to Equity Ratio | 65.4%     |        | 78.8%      |        | 88.4%     |        |

#### Key Balance Sheet (consolidated)