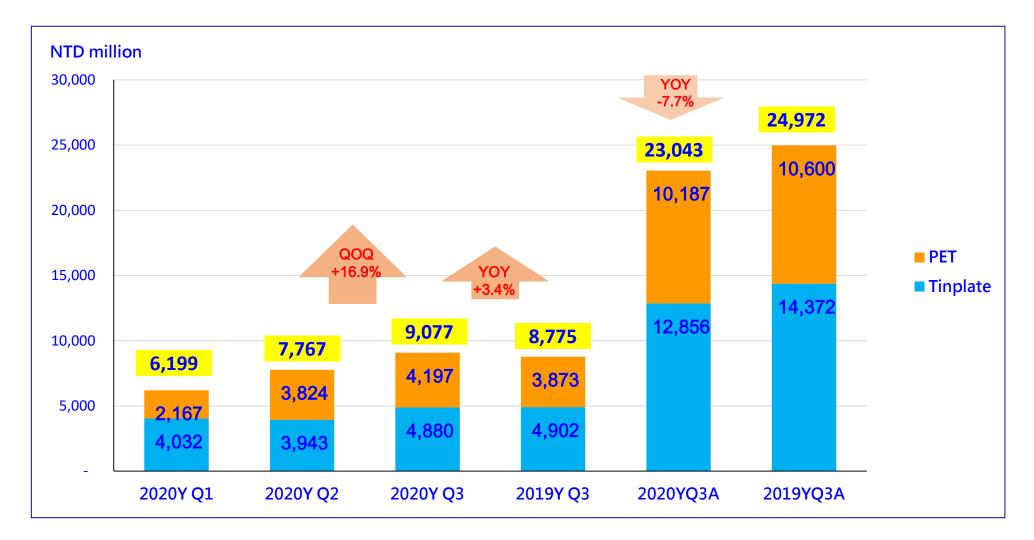

#### **Revenue** (consolidated)

#### 2020 Q1-Q3

Unit: NTD million

|                    | Taiwan     | Tinplate<br>Manufacturing<br>(in Mainland China) | PET Package<br>Manufacturing<br>(in Mainland China) | Others   | Total       | Adj.       | Consolidated |
|--------------------|------------|--------------------------------------------------|-----------------------------------------------------|----------|-------------|------------|--------------|
| Segment<br>Revenue | 8, 268. 93 | 3, 297. 30                                       | 10, 187. 72                                         | 1,289.49 | 23, 043. 44 |            | 23, 043. 44  |
| ΥΟΥ                | -9.2%      | -18.4%                                           | -3.9%                                               | 5.3%     | 0.00%       |            | -7.7%        |
| Segment<br>Income  | 829.83     | -92.81                                           | 1, 338. 42                                          | 1,036.92 | 3, 112. 37  | (1,994.72) | 1, 117. 65   |
| ΥΟΥ                | 48.7%      | 81.7%                                            | 36.8%                                               | 115.0%   | 105.8%      |            | 74.7%        |

#### 2020年Q3

Unit: NTD million

|                    | Taiwan   | Tinplate<br>Manufacturing<br>(in Mainland China) | PET Package<br>Manufacturing<br>(in Mainland China) | Others | Total      | Adj.        | Consolidated |
|--------------------|----------|--------------------------------------------------|-----------------------------------------------------|--------|------------|-------------|--------------|
| Segment<br>Revenue | 2,865.84 | 1, 514. 40                                       | 4, 196. 74                                          | 500.27 | 9, 077. 26 |             | 9, 077. 26   |
| YOY                | -6.2%    | 10.7%                                            | 8.3%                                                | 4.5%   | 0.00%      |             | 3.4%         |
| Segment<br>Income  | 611.23   | 66.85                                            | 648.34                                              | 620.86 | 1, 947. 29 | (1, 157.85) | 789.44       |
| ΥΟΥ                | 681.5%   | 122.6%                                           | 61.7%                                               | 606.4% | 618.1%     |             | 1197.4%      |